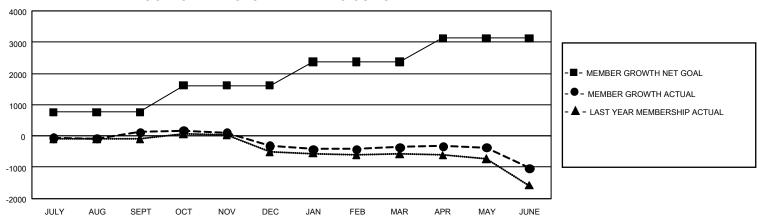

## GOALS AND ACTUAL MEMBERS CUMULATIVE

| DROPPED CLUBS: 51 |       | 893 CLUBS OF 1,428 ADDED 1<br>OR MORE NEW MEMBERS | GENDER DISTRIBUTION                 |                 |  |
|-------------------|-------|---------------------------------------------------|-------------------------------------|-----------------|--|
|                   |       |                                                   | MALE                                | 23,179 (63.17%) |  |
|                   |       |                                                   | FEMALE                              | 13,497 (36.78%) |  |
| DROPPED MEMBERS   |       |                                                   | NON BINARY                          | 5 (0.01%)       |  |
| DECEASED          | 499   |                                                   | PREFER NOT TO ANSWER                | 13 (0.04%)      |  |
| CLUB CANCELLED    | 249   |                                                   | TOTAL FAMILY UNIT MEMBERS 5,92      |                 |  |
| OTHER             | 4,962 | CLICK HERE FOR                                    |                                     | ,               |  |
| TOTAL             | 5,710 | CUMULATIVE MEMBERSHIP  DATA                       | FAMILY MEMBERS PAYING HALF DUES 3,0 |                 |  |