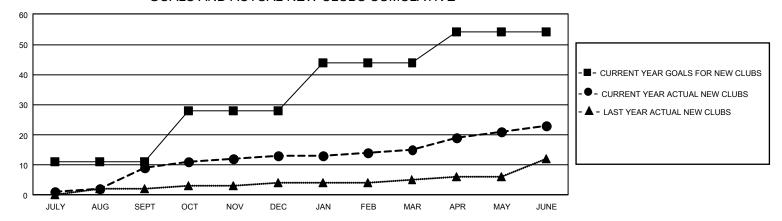

|  |  |  |  |  |
| QUARTER               | MEMBER GROWTH NET<br>GOAL | MEMBER GROWTH<br>ACTUAL | DROPPED MEMBERS<br>ACTUAL (including<br>transfers) |  |  |  |  |  |
| JULY/AUG/SE           | PT 765                    | 1,569                   | 1,272                                              |  |  |  |  |  |
| OCT/NOV/DE            | S 850                     | 1,095                   | 1,444                                              |  |  |  |  |  |
| JAN/FEB/MAR           | 748                       | 1,254                   | 1,210                                              |  |  |  |  |  |
| APR/MAY/JUN           | IE 763                    | 1,240                   | 1,802                                              |  |  |  |  |  |

## GOALS AND ACTUAL NEW CLUBS CUMULATIVE



## GOALS AND ACTUAL MEMBERS CUMULATIVE



| DROPPED CLUBS: 51 |       | 893 CLUBS OF 1,428 ADDED 1<br>OR MORE NEW MEMBERS | GENDER DISTRIBUTION                 |                 |  |
|-------------------|-------|---------------------------------------------------|-------------------------------------|-----------------|--|
|                   |       |                                                   | MALE                                | 23,179 (63.17%) |  |
|                   |       |                                                   | FEMALE                              | 13,497 (36.78%) |  |
| DROPPED MEMBERS   |       |                                                   | NON BINARY                          | 5 (0.01%)       |  |
| DECEASED          | 499   |